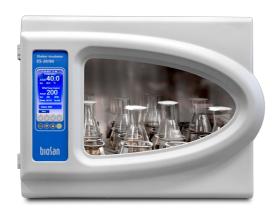

### ES-20/80

Software included, without platform Orbital Shaker-Incubator

**ES-20/80** shaker-incubator for biotechnological and pharmaceutical laboratories is a professional category equipment. The typical applications include - microbial and cell culture cultivation, protein expression, solubility studies, general mixing, as well ...

read more