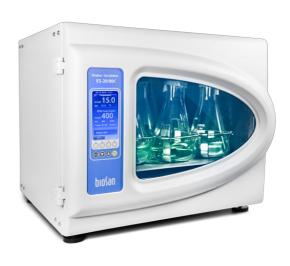

#### ES-20/80C

Software included, without platform Orbital Shaker-Incubator with cooling

**ES-20/80C** shaker-incubator for biotechnological and pharmaceutical laboratories is a professional category equipment. The typical applications include - microbial and cell culture cultivation, protein expression, solubility studies, general mixing, as well ...

read more