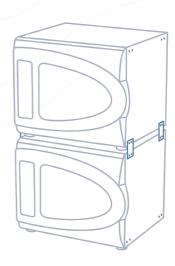

# Stacking kit for 2 × ES-20/80 | ES-20/80C

DESCRIPTION

## CAT. NUMBER

BS-010167-OK

Stacking kit for 2× ES-20/80 | ES-20/80C