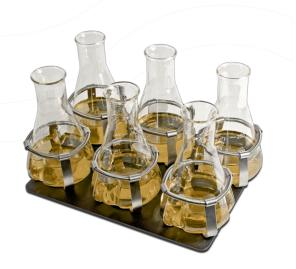

### DESCRIPTION

Platform with clamps for flasks.

## SPECIFICATIONS

| Working area     | 250 × 190 mm |
|------------------|--------------|
| Flask volume     | 250-300 ml   |
| Number of clamps | 6            |

## CAT. NUMBER

BS-010108-DK

Platform P-6/250