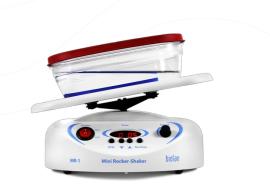

## MR-1, Mini-Rocker Shaker

## DESCRIPTION

Mini Rocker–Shaker **MR-1** provides regulated gentle rocking motion of the platform and is ideal for mini gel destaining after electrophoresis, conducting Northern, Southern and Western blot analysis.

Shaker is a compact, noiseless device designed for personal use. The use of direct drive and brushless motor allows continuous mixing up to 7 days and ensures reliable, trouble-free operation for more than 2 years.

Non–slip, temperature resistant, silicone mat located on the rocker's platform provides stable position for vessels during shaking. Optional dimpled PDM mat fixes tubes of different sizes.

Shaker can be used in cold rooms or incubators, operating at ambient temperature range +4°C to +40°C