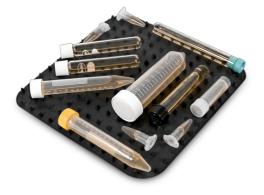

Optional dimpled mat PDM prevents different size tubes from rolling around the platform.

**Basic Plus** 

PDM PDM dimpled mat

Dimpled mat PDM prevents different size tubes from rolling around the platform.