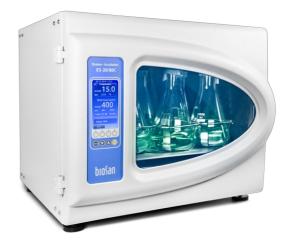

read more

ES-20/80C Software included, without platform Orbital Shaker-Incubator with cooling

**ES-20/80C** shaker-incubator for biotechnological and pharmaceutical laboratories is a professional category equipment. The typical applications include - microbial and cell culture cultivation, protein expression, solubility studies, general mixing, as well ...