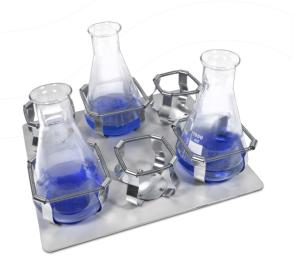

## DESCRIPTION

Platform with tight fit clamps for flasks.

## SPECIFICATIONS

| Working area     | 360 × 400 mm |
|------------------|--------------|
| Flask volume     | 1000 ml      |
| Number of clamps | 6            |

BS-010167-LK

Platform HSP-6/1000