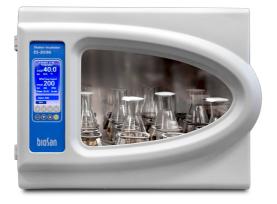

## ACCESSORIES

ES-20/80 Software included, without platform Orbital Shaker-Incubator

**ES-20/80** shaker-incubator for biotechnological and pharmaceutical laboratories is a professional category equipment. The typical applications include - microbial and cell culture cultivation, protein expression, solubility studies, general mixing, as well ...