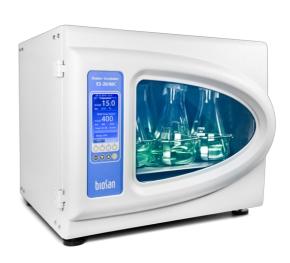

#### ES-20/80C

Software included, without platform Orbital Shaker-Incubator with cooling

**ES-20/80C** shaker-incubator for biotechnological and pharmaceutical laboratories is a professional category equipment. The typical applications include - microbial and cell culture cultivation, protein expression, solubility studies, general mixing, as well ...