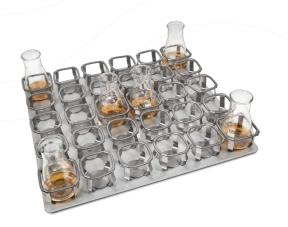

## DESCRIPTION

Platform with tight fit clamps for flasks.

# SPECIFICATIONS

| Working area     | 360 × 400 mm |
|------------------|--------------|
| Flask volume     | 100-150 ml   |
| Number of clamps | 30           |

# CAT. NUMBER

BS-010167-KK

Platform HSP-30/100