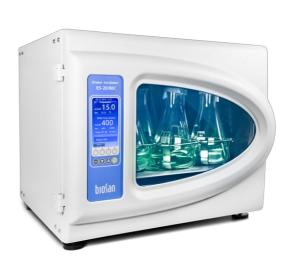

#### ES-20/80C

Software included, without platform Orbital Shaker-Incubator with cooling

**ES-20/80C** shaker-incubator for biotechnological and pharmaceutical laboratories is a professional category equipment. The typical applications include - microbial and cell culture cultivation, protein expression, solubility studies, general mixing, as well ...

read more

HSP-16/250, platform Page 1 of 1