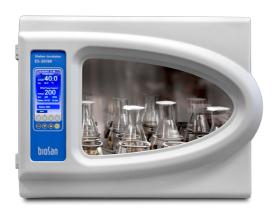

## ES-20/80

Software included, without platform Orbital Shaker-Incubator

**ES-20/80** shaker-incubator for biotechnological and pharmaceutical laboratories is a professional category equipment. The typical applications include - microbial and cell culture cultivation, protein expression, solubility studies, general mixing, as well ...

read more