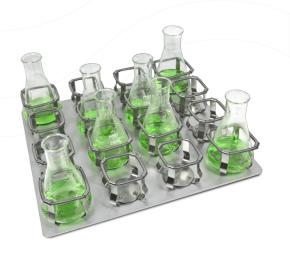

## DESCRIPTION

Platform with tight fit clamps for flasks.

# ■ SPECIFICATIONS

| Working area     | 360 × 400 mm |
|------------------|--------------|
| Flask volume     | 250-300 ml   |
| Number of clamps | 16           |

# CAT. NUMBER

BS-010167-MK

Platform HSP-16/250