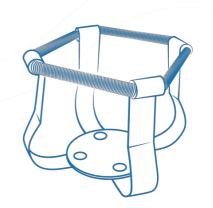

Biosan SIA, Ratsupites iela 7 k-2, Riga, Latvia, LV-1067 E-mail: marketing@biosan.lv, www.biosan.lv Phone:+37167426137

DESCRIPTION

Tight fit clamp 50 ml - Ø50 mm for UP-168

## CAT. NUMBER

BS-010167-DK

HSC-50, clamp 50ml

Medical-Biological Research & Technologie

UP-168 BS-010135-JK platform

Universal platform with clamps can accommodate flasks or bottles of different volume sizes. Clamps are not included with platform and need to be ordered separately.