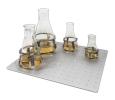

## CAT. NUMBER

BS-010167-DK

HSC-50, clamp 50ml

Medical-Biological Research & Technologie

UP-168 BS-010135-JK platform

Universal platform with clamps can accommodate flasks or bottles of different volume sizes. Clamps are not included with platform and need to be ordered separately.