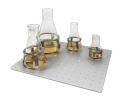

Universal platform with clamps can accommodate flasks or bottles of different volume sizes. Clamps are not included with platform and need to be ordered separately.