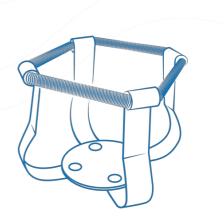

## HSC-1000, clamp

Tight fit clamp 1000 ml - Ø130 mm for UP-168

CAT. NUMBER

BS-010167-IK

HSC-1000, clamp 1000ml

ACCESSORIES

HSC-1000, clamp Page 1 of 2

UP-168 BS-010135-JK platform