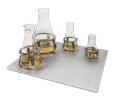

## CAT. NUMBER

BS-010167-EK

HSC-100, clamp 100ml

UP-168 BS-010135-JK platform

Universal platform with clamps can accommodate flasks or bottles of different volume sizes. Clamps are not included with platform and need to be ordered separately.