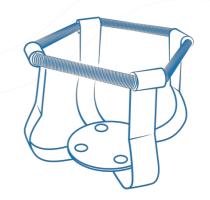

## HSC-100, clam

DESCRIPTION

Tight fit clamp 100 ml - Ø65 mm for UP-168

## CAT. NUMBER

BS-010167-EK

HSC-100, clamp 100ml

UP-168 BS-010135-JK platform

Universal platform with clamps can accommodate flasks or bottles of different volume sizes. Clamps are not included with platform and need to be ordered separately.