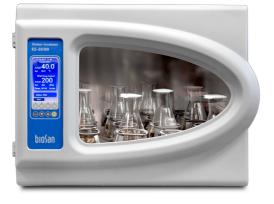

## ACCESSORIES

ES-20/80 Software included, without platform Orbital Shaker-Incubator

**ES-20/80** shaker-incubator for biotechnological and pharmaceutical laboratories is a professional category equipment. The typical applications include - microbial and cell culture cultivation, protein expression, solubility studies, general mixing, as well ...