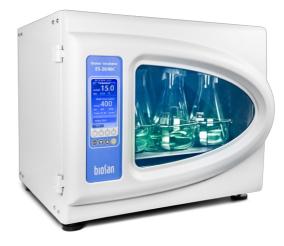

read more

ES-20/80C Software included, without platform Orbital Shaker-Incubator with cooling

**ES-20/80C** shaker-incubator for biotechnological and pharmaceutical laboratories is a professional category equipment. The typical applications include - microbial and cell culture cultivation, protein expression, solubility studies, general mixing, as well ...